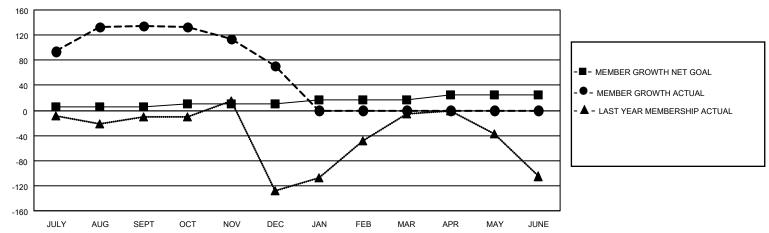

## GOALS AND ACTUAL MEMBERS CUMULATIVE

| DROPPED CLUBS: 2 |     | 53 CLUBS OF 106 ADDED 1 OR<br>MORE NEW MEMBERS | GENDER DISTRIBUTION                 |                |  |
|------------------|-----|------------------------------------------------|-------------------------------------|----------------|--|
|                  |     | WORL NEW WEWDERO                               | MALE                                | 2,849 (80.32%) |  |
|                  |     |                                                | FEMALE                              | 698 (19.68%)   |  |
| DROPPED MEMBERS  |     |                                                | NON BINARY                          | 0 (0.00%)      |  |
|                  |     |                                                | PREFER NOT TO ANSWER                | 0 (0.00%)      |  |
| DECEASED         | 13  |                                                |                                     | ,              |  |
| CLUB CANCELLED   | 8   | CLICK HERE FOR CUMULATIVE                      | TOTAL FAMILY UNIT MEMBERS           | 1,200          |  |
| OTHER            | 159 | MEMBERSHIP DATA                                |                                     |                |  |
| TOTAL            | 180 |                                                | FAMILY MEMBERS PAYING HALF DUES 661 |                |  |
|                  |     |                                                |                                     |                |  |

## LOCATION INDIA District 317 B Results as of: 12/31/2022

| Clubs RESULTS FOR 2022-2023 |   |   |   | Members RESULTS FOR 2022-2023 |   |     |     |
|-----------------------------|---|---|---|-------------------------------|---|-----|-----|
|                             |   |   |   |                               |   |     |     |
| JULY/AUG/SEPT               | 1 | 1 | 0 | JULY/AUG/SEPT                 | 5 | 182 | 37  |
| OCT/NOV/DEC                 | 1 | 1 | 2 | OCT/NOV/DEC                   | 5 | 122 | 143 |
| JAN/FEB/MAR                 | 1 | 0 | 0 | JAN/FEB/MAR                   | 7 | 0   | 0   |
| APR/MAY/JUNE                | 1 | 0 | 0 | APR/MAY/JUNE                  | 8 | 0   | 0   |