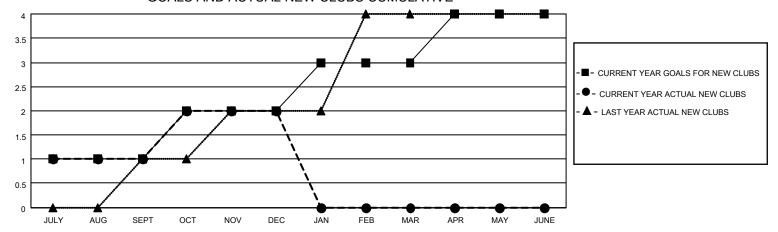

## GOALS AND ACTUAL NEW CLUBS CUMULATIVE

## LOCATION INDIA District 317 B Results as of: 12/31/2022

| Clubs RESULTS FOR 2022-2023 |   |   |   | Members RESULTS FOR 2022-2023 |   |     |     |
|-----------------------------|---|---|---|-------------------------------|---|-----|-----|
|                             |   |   |   |                               |   |     |     |
| JULY/AUG/SEPT               | 1 | 1 | 0 | JULY/AUG/SEPT                 | 5 | 182 | 37  |
| OCT/NOV/DEC                 | 1 | 1 | 2 | OCT/NOV/DEC                   | 5 | 122 | 143 |
| JAN/FEB/MAR                 | 1 | 0 | 0 | JAN/FEB/MAR                   | 7 | 0   | 0   |
| APR/MAY/JUNE                | 1 | 0 | 0 | APR/MAY/JUNE                  | 8 | 0   | 0   |